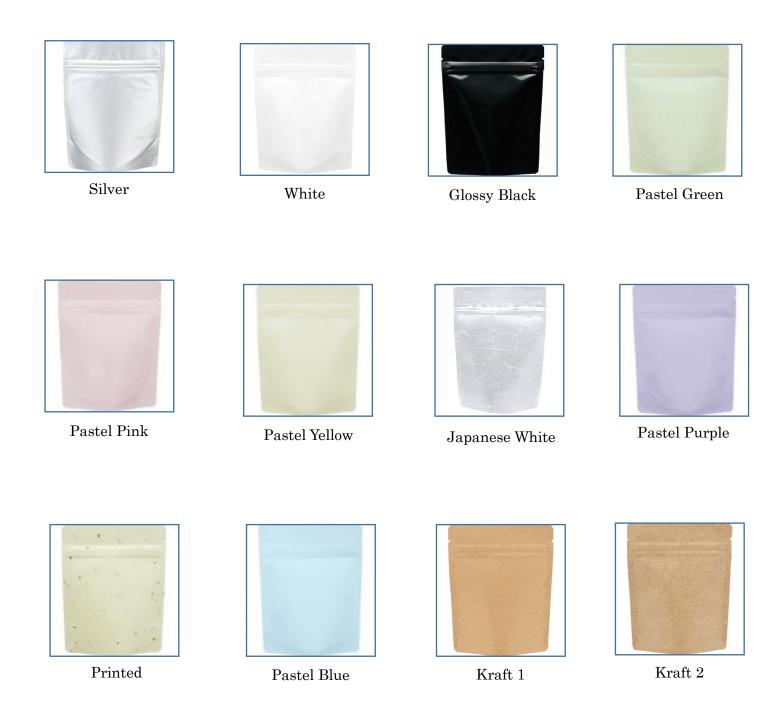

## For 30g ~ 50g Matcha, 12cm (L) X 15cm (H) X 5cm (gazette)

<sup>\*\*</sup>Images are provided by the manufacturer and are subject to changes.\*\*

Suitable For: Storing Matcha and loose leaf tea.

Colors: See images.

**Dimension:** See images. Other sizes available. Please enquire.

Net Content: Matcha 30g ~ 50g. Loose Leaf Tea 80g ~ 100g.

Made In: Japan.