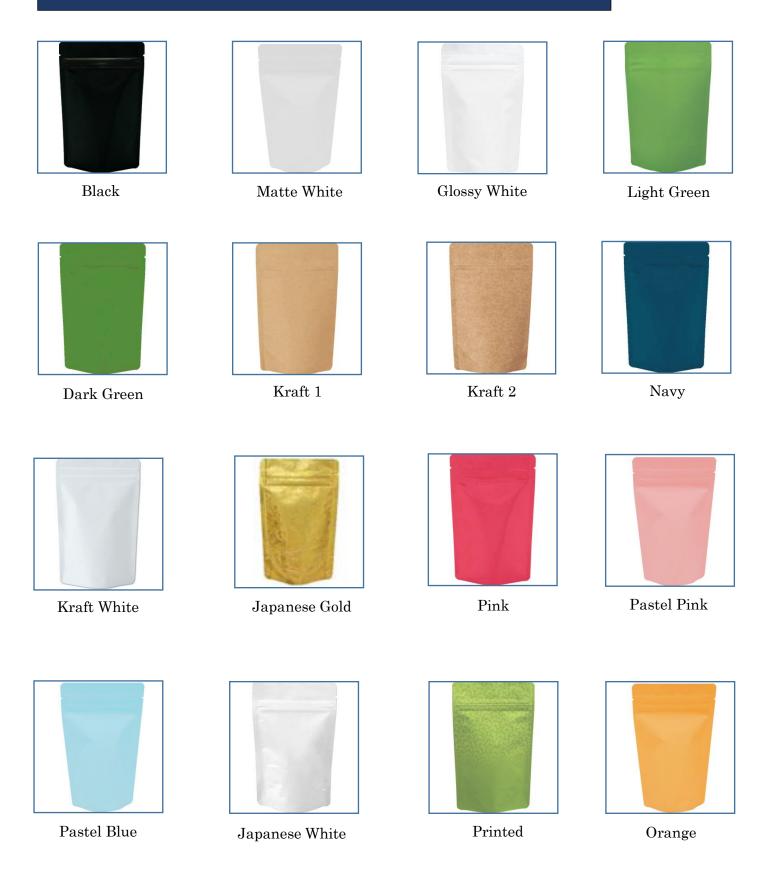

## For 80g $\sim$ 100g Loose Leaf Tea , 11cm (L) X 17cm (H) X 5cm (gazette)

<sup>\*\*</sup>Images are provided by the manufacturer and are subject to changes.\*\*

Suitable For: Storing Matcha and loose leaf tea.

Colors: See images.

**Dimension:** See images. Other sizes available. Please enquire.

Net Content: Matcha 30g ~ 50g. Loose Leaf Tea 80g ~ 100g.

Made In: Japan.