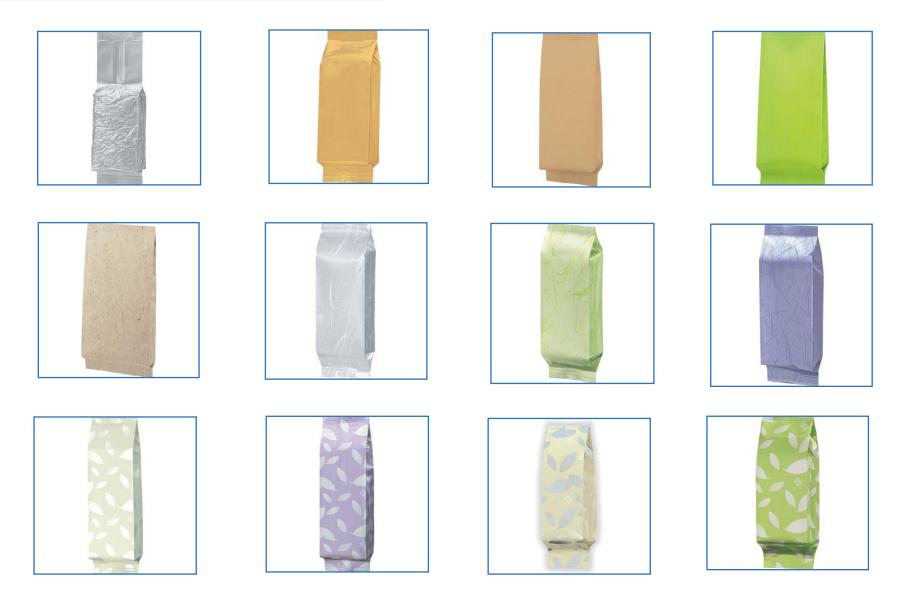

## Description

Description: Food grade, smell proof, crease free, extremely durable multi-layered aluminium foil

side Gusset bag. Gas and moisture barrier functions. 94% reflective. FDA approved

safety standard for food storage met.

Suitable For: Storing Matcha and loose leaf teas.

Colors: See images.

**Dimension:** Matcha 4.5cm (Width) X 15cm (Height) X 4cm (Gusset Width).

Loose leaf teas 8.5cm (Width) X 23cm (Height) X 5cm (Gusset Width)

Net Content: Matcha 30 to 40g.

Loose leaf tea 50 to 200g, except Houjicha.

Made In: Japan.