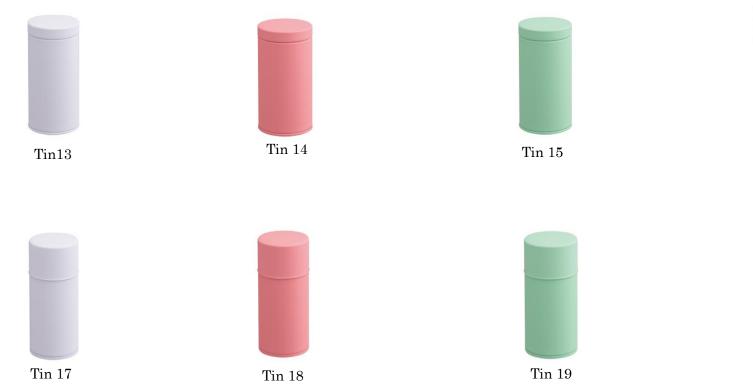

Tin 8

\*\*Images are provided by the manufacturer and are subject to changes.\*\*

Tin 19

Tin 16

Recommended Inner Packaging

\*\*Images are provided by the manufacturer and are subject to changes.\*\*

Colors: See images.

**Dimensions:** (Tins 1 to 6) 5.8cm (Diameter) X 7.0cm (Height)

(Tins 7 to 15) 6.4cm (Diameter) X 10.3cm (Height) and 7.5cm (Diameter) X 15.5cm (Height)

(Tins 16 to 19) 6.4cm (Diameter) X 10.3cm (Height) and 7.5cm (Diameter) X 15.5cm (Height)

**Net Content:** (Tins 1 to 6) 30 to 40g Matcha.

(Tins 7 to 19) 100 to 200g Loose leaf teas.

Made In: Japan.