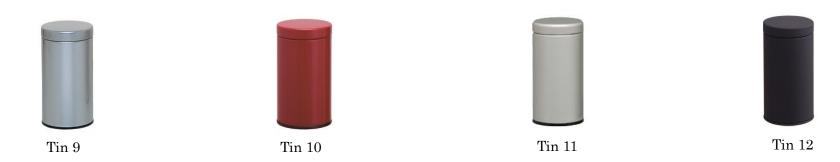

## Tea Canister Plain

Matcha Tin 1

Matcha Tin2

Matcha Tin 3

Matcha Tin 4

Matcha Tin 5

Matcha Tin 6

Tin 7

Colors: See images.

**Dimensions:** (Tins 1 to 6) 5.8cm (Diameter) X 7.0cm (Height)

(Tins 7 to 15) 6.4cm (Diameter) X 10.3cm (Height) and 7.5cm (Diameter) X 15.5cm (Height)

(Tins 16 to 19) 6.4cm (Diameter) X 10.3cm (Height) and 7.5cm (Diameter) X 15.5cm (Height)

**Net Content:** (Tins 1 to 6) 30 to 40g Matcha.

(Tins 7 to 19) 100 to 200g Loose leaf teas.

Made In: Japan.