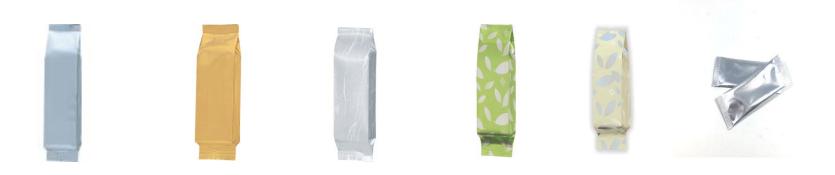

# Paper Can

## Paper Can



<sup>\*\*</sup>Images are provided by the manufacturer and are subject to changes.\*\*

### Recommended Inner Packing



### Tamper-Free Packaging





<sup>\*\*</sup>Images are provided by the manufacturer and are subject to changes.\*\*

### Description

**Description:** Paper Can with Paper or Plastic Cap

Suitable For: Storing Matcha and loose leaf teas.

Colors: Body: Kraft, White, Black and Red

Paper Cap: Kraft, White, Black and Red Plastic Cap: White, Black and Yellow

**Dimension:** 6.6cm (Diameter) X 10.3cm (Height)

Net Content: Matcha

Gazzete Bag: 1.06oz (30g), 1.76oz (50g)

Single Serve Stick Pack: 15 sticks X 0.07oz (2g)

Loose Leaf Tea

Gazzete Bag: 1.76oz (50g), 2.82oz (80g), 3.53oz (100g)

Made In: Japan.