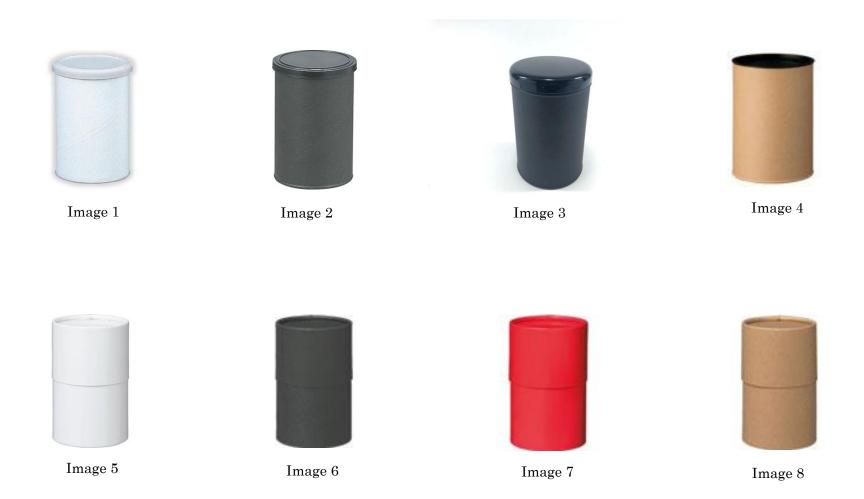

# Paper Can

## Paper Can

<sup>\*\*</sup>Images are provided by the manufacturer and are subject to changes.\*\*

### Description

**Description:** Paper Can with Paper or Plastic Cap

Suitable For: Storing Matcha and loose leaf teas.

Colors: Body: Kraft, White, Black and Red

Paper Cap: Kraft, White, Black and Red Plastic Cap: White, Black and Yellow