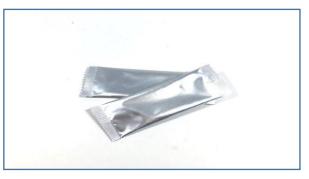

## Single Serve Stick Pack - Standard

Standard - Gold

Standard - Silver

Single Serve Stick Pack – Customized, Your Design

Customized – Your Design

| Description:●<br>● | Aluminium foil single serve stick pack. Standard plain silver / gold color or customized (your design) in 1.0g, 1.5g, and 2.0g types available.<br>Crease-proof. Easy tear-open.<br>Filled and packed individually, with nitrogen to prolong the freshness of the product. |  |
|--------------------|----------------------------------------------------------------------------------------------------------------------------------------------------------------------------------------------------------------------------------------------------------------------------|--|
| •                  | Static-electricity-proof treated to ensure no traces of Matcha sticks to the inner surface of the stick pack.                                                                                                                                                              |  |
| •                  | 2.0g stick pack is suitable for use with a 500ml pet bottled water.                                                                                                                                                                                                        |  |
| Suitable For:      | Matcha, Green Tea Powder.                                                                                                                                                                                                                                                  |  |
|                    | lard Type - Plain silver and gold.                                                                                                                                                                                                                                         |  |
| Custo              | omized Type – Your Design.                                                                                                                                                                                                                                                 |  |
| Dimension: 1.      | 0g - 11.0cm (Length) X 2.5cm (Width)                                                                                                                                                                                                                                       |  |
| 1.5                | 5g - 10.0cm (Length) X 3.5cm (Width)                                                                                                                                                                                                                                       |  |
| 2.0                | 0g - 10.0cm (Length) X 3.5cm (Width)                                                                                                                                                                                                                                       |  |
| Net Content: (     | 0.04oz (1.0g), 0.05oz (1.5g) or 0.07oz (2.0g)                                                                                                                                                                                                                              |  |
| Made In: Japa      | an.                                                                                                                                                                                                                                                                        |  |