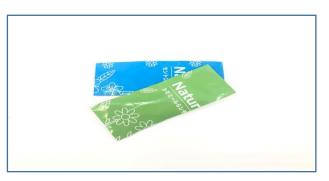

## Single Serve Stick Pack - Standard

Standard - Gold

Standard - Silver

Single Serve Stick Pack – Customized, Your Design

Customized – Your Design

| Description:●<br>● | Aluminium foil single serve stick pack. Standard plain silver / gold color or customized (your design) in 1.0g, 1.5g, and 2.0g types available.<br>Crease-proof. Easy tear-open.<br>Filled and packed individually, with nitrogen to prolong the freshness of the product. |  |
|--------------------|----------------------------------------------------------------------------------------------------------------------------------------------------------------------------------------------------------------------------------------------------------------------------|--|
| •                  | Static-electricity-proof treated to ensure no traces of Matcha sticks to the inner surface of the stick pack.                                                                                                                                                              |  |
| •                  | 2.0g stick pack is suitable for use with a 500ml pet bottled water.                                                                                                                                                                                                        |  |
| Suitable For:      | Matcha, Green Tea Powder.                                                                                                                                                                                                                                                  |  |
|                    | lard Type - Plain silver and gold.                                                                                                                                                                                                                                         |  |
| Custo              | omized Type – Your Design.                                                                                                                                                                                                                                                 |  |
| Dimension: 1.      | 0g - 11.0cm (Length) X 2.5cm (Width)                                                                                                                                                                                                                                       |  |
| 1.5                | 5g - 10.0cm (Length) X 3.5cm (Width)                                                                                                                                                                                                                                       |  |
| 2.0                | 0g - 10.0cm (Length) X 3.5cm (Width)                                                                                                                                                                                                                                       |  |
| Net Content: (     | 0.04oz (1.0g), 0.05oz (1.5g) or 0.07oz (2.0g)                                                                                                                                                                                                                              |  |
| Made In: Japa      | an.                                                                                                                                                                                                                                                                        |  |