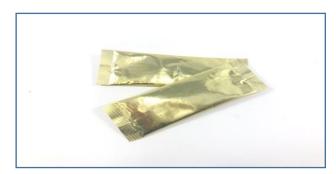

## Single Serve Stick Pack - Standard

Standard - Gold

Standard - Silver

Single Serve Stick Pack – Customized, Your Design

Customized – Your Design

| Description:●<br>● | Aluminium foil single serve stick pack. Standard plain silver / gold color or customized (your design) in 1.0g, 1.5g, and 2.0g types available.<br>Crease-proof. Easy tear-open.<br>Filled and packed individually, with nitrogen to prolong the freshness of the product. |  |
|--------------------|----------------------------------------------------------------------------------------------------------------------------------------------------------------------------------------------------------------------------------------------------------------------------|--|
| •                  | Static-electricity-proof treated to ensure no traces of Matcha sticks to the inner surface of the stick pack.                                                                                                                                                              |  |
| •                  | 2.0g stick pack is suitable for use with a 500ml pet bottled water.                                                                                                                                                                                                        |  |
| Suitable For:      | Matcha, Green Tea Powder.                                                                                                                                                                                                                                                  |  |
|                    | lard Type - Plain silver and gold.                                                                                                                                                                                                                                         |  |
| Custo              | omized Type – Your Design.                                                                                                                                                                                                                                                 |  |
| Dimension: 1.      | 0g - 11.0cm (Length) X 2.5cm (Width)                                                                                                                                                                                                                                       |  |
| 1.5                | 5g - 10.0cm (Length) X 3.5cm (Width)                                                                                                                                                                                                                                       |  |
| 2.0                | 0g - 10.0cm (Length) X 3.5cm (Width)                                                                                                                                                                                                                                       |  |
| Net Content: (     | 0.04oz (1.0g), 0.05oz (1.5g) or 0.07oz (2.0g)                                                                                                                                                                                                                              |  |
| Made In: Japa      | an.                                                                                                                                                                                                                                                                        |  |